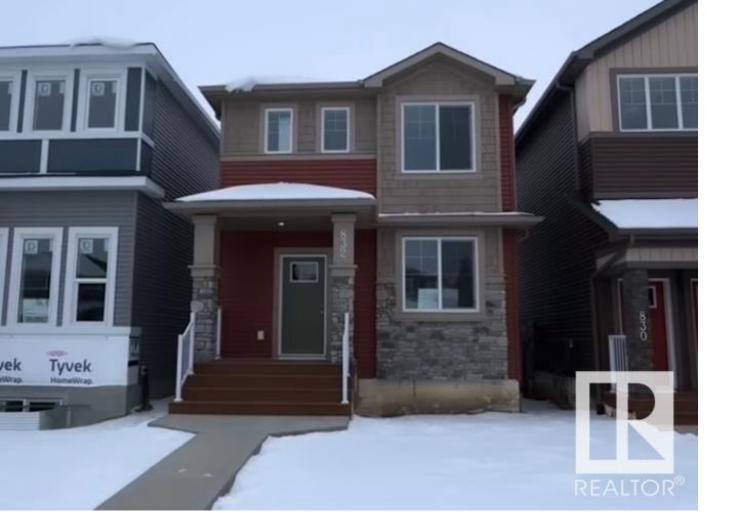

## Edmonton Alberta

\$445,000

Welcome to The Frost - built by Lincolnberg Homes, your Builder of Choice 9 years in a row. Located in the NW community of Hawks Ridge this home offers a bright open concept of the kitchen/dining/living rooms all connected with ample natural sunlight. Quartz countertops, island kitchen with eat up bar, backsplash, walk-in pantry,+ LVP flooring on the main with a front flex room, the powder room + laundry completing the main floor. Upstairs features the primary bedroom with 4 piece ensuite + large walk-in closet, two additional bedrooms, another 4 piece bath + a loft space to enjoy. Featuring 9 foot ceilings on the main floor as well as the basement. This home includes a \$3,000.00 appliance allowance, rough grade landscaping, buyer to pay \$2,500.00 landscaping deposit, the unfinished basement is ready for your ideas, with side entrance for investment property potential. Photos are of same plan different home, interior colours are different. (id:6769)