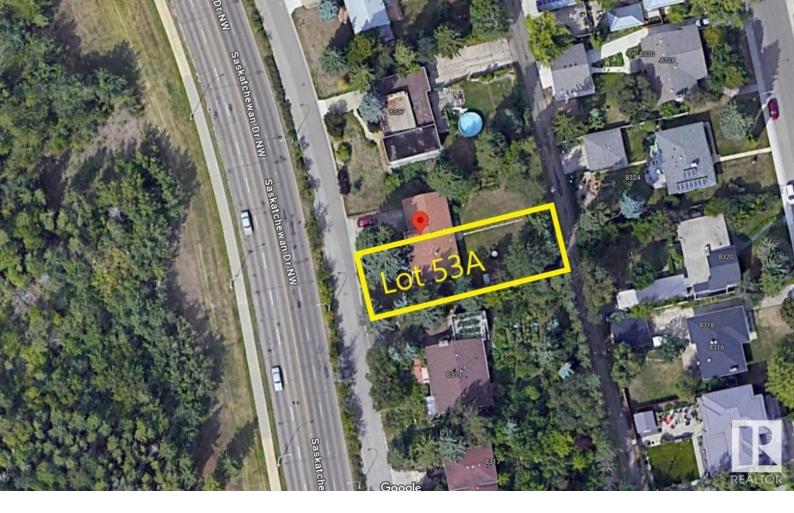

## Edmonton Alberta

\$825,000

Fantastic RIVER VALLEY VIEW! Outstanding building site in the desired community of Windsor Park. This 50'x142' lot with full services, flat and ready for development. It is located just off the prestigious Saskatchewan Drive. Multiple Options for development - The 50' frontage allow subdividing for two homes or building your luxury dream home with 3rd-floor rooftop patio overlooking the Saskatchewan River. Steps away from the University of Alberta, University Hospital & Edmonton's River Valley. (id:6769)