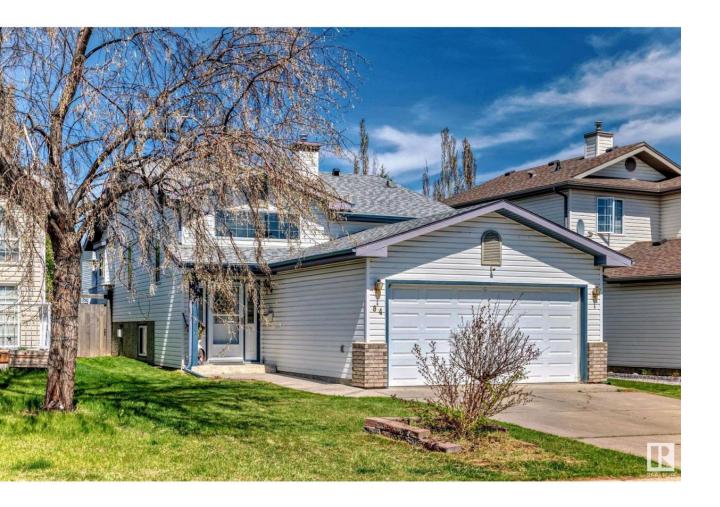

## Spruce Grove Alberta

\$399.900

Welcome to this charming 1048 sq.ft bi-level family home with double attached garage and a beautiful layout! Some of the significant upgrades already completed include shingles, newer hot water tank and upgraded countertops in the kitchen and bathrooms. The spacious front entrance has an open feel from the vaulted ceilings. The bright main floor has beautiful hardwood flooring in the living room. Massive eat-in kitchen has loads of cabinetry and garden door access to the deck. 2 comfortable bedrooms with the primary featuring a 3 pc ensuite with dual closets and a 4 pc bath complete the main floor. Downstairs there is 2 more spacious bedrooms, a huge 3 pc bathroom, plenty of storage, laundry room, and cozy family room with a gas fireplace. Completing the perfect picture is the double attached garage and large deck with storage underneath. Incredible value in this wonderful family home! Act fast! (id:6769)