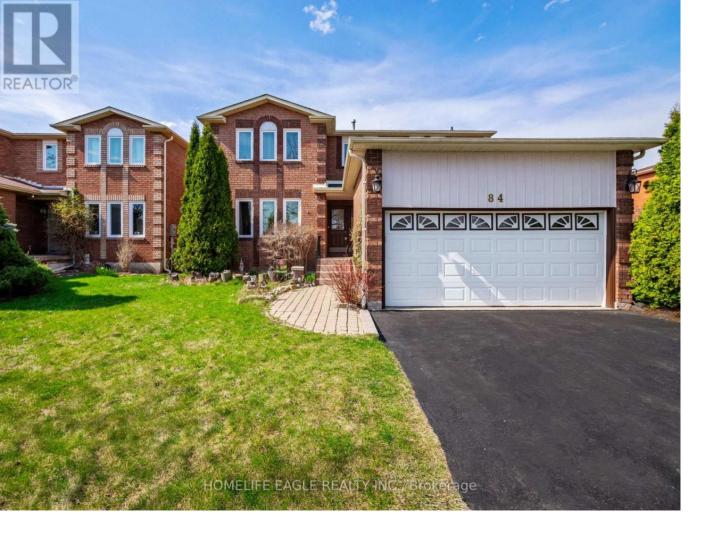

## 84 Viewmark Drive Richmond Hill Devonsleigh Ontario

\$1,538,800

The Perfect 4Bedroom & 4Bathroom Detached \* Located In Richmond Hill's Family Friendly Devonsleigh Community\* Premium 44FT Frontage\*Beautiful Curb Appeal W/ Brick Exterior Expansive Windows, Double Main Entrance Drs\* Enjoy 2,920 sqft \* Above Grade+Finished Basement\*Functional Layout W/ Oversized Living Rm\* + Family Rm\* + Dinning Rm \* Potlights Throughout\* Hardwood Floors Throughout Chef's Kitchen W/Granite countertop & Backsplash, S/S Kitchen Appliances, Ample Storage \* Large Breakfast Area\* Walk Out to Private Backyard W/ Interlocked Patio \* Massive Family Rm Features Wood Burning Fireplace\* Main Primary Rm W/ 4Pc Spa Like Ensuite & Large Walk-In Closet & Seating Area\*All Sun Filled & Spacious Bedrooms W/ Ample Closet Space \* Main Floor Laundry Rm\* Access to Garage From Main Floor \* Tastefully Finished Basement\* Perfect for Entertainers W/ Open Concept Area \* Potlights \* Ofce Rm \* Mins To Top Ranking Schools \* Richmond Hill High School \* HG Bernard Public School \* YRT Transit\* The GO Station\* Community Centre\* Public Library\* Medical Centre\* Parks\* Shops On Yonge St\* Easy Access To HWY 404 & 400! (id:6769)