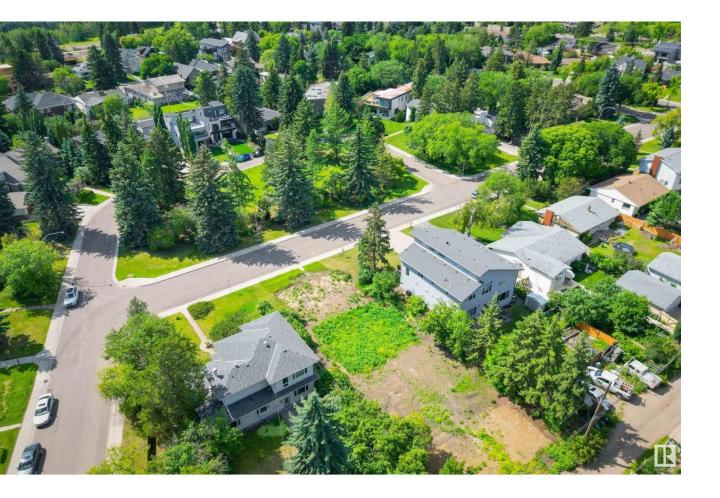

## Edmonton Alberta \$998,020

Rare Development opportunity in a prime, prestigious Windsor Park location. Across from a greenspace/park, walking distance to a top-rated elementary school, U of A, Butterdome, Hawrelak Park, Edmonton's stunning River Valley, and just minutes to downtown or Whyte Avenue. The approximately 62' by 150' lot has been cleared and is ready for redevelopment, with no demolition required, no Asbestos to deal with, and with rear alley lane access. With time, there will be fewer opportunities like this available each year in Windsor Park. This is an outstanding building site with many possibilities, and in a coveted location. (id:6769)