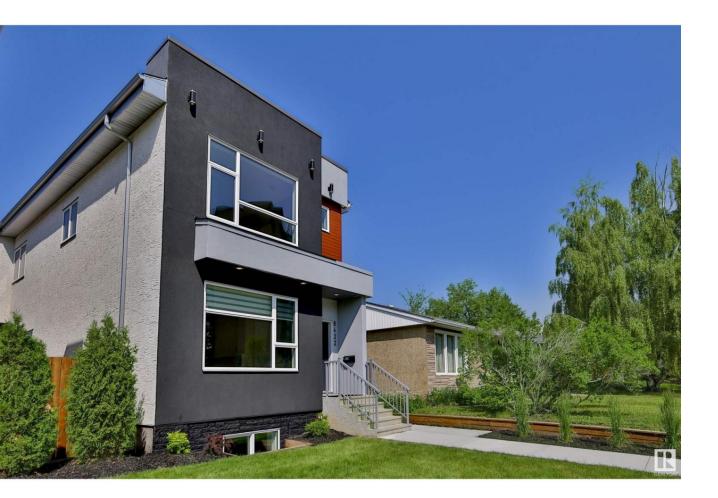

## Edmonton Alberta \$1,075,000

Stylish Modern Infill in Prestigious Windsor Park! Welcome to this beautifully designed 2100 sq ft home, ideally located in one of Edmonton's most sought-after neighbourhoods–Windsor Park. This wider-than-average infill stands out with its sleek curb appeal, elegant landscaping, and thoughtful design. Inside, you'l find a spacious open-concept layout with modern finishes and 9' ceilings throughout and high end appliances. The upper level features 3 generously sized bedrooms, including a luxurious primary suite with a gorgeous ensuite bathroom--a perfect retreat at the end of the day. The insulated & drywalled double garage provides ample parking and storage. Downstairs, the fully finished 2-bedroom legal basement suite offers excellent income potential or a comfortable space for extended family. The house features 2 furnaces, 2 hot water tanks, and a reverse osmosis configuration for drinking water. Just minutes from the UofA, river valley, top schools, and downtown, this is urban living at its finest. (id:6769)