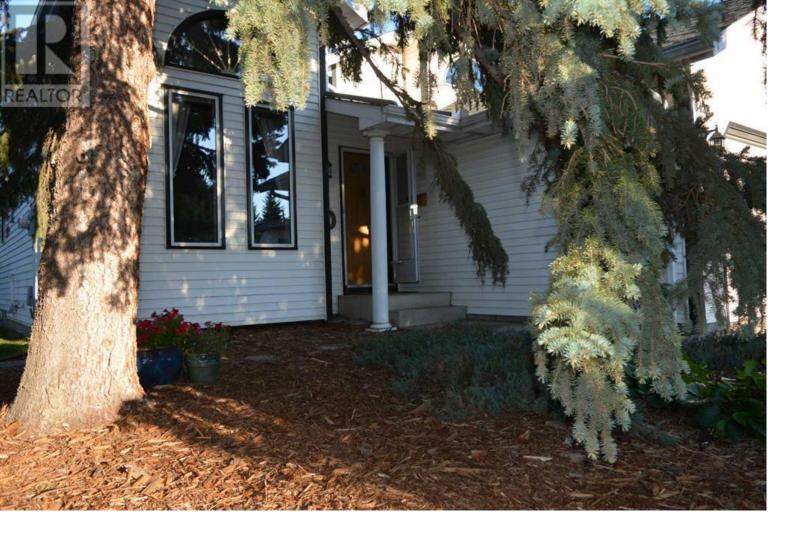

## 8423 188 Street Edmonton Alberta

\$464,000

Click brochure link for more details\*\* This former show home, with high vaulted ceilings and other distinctive features, such as a maple kitchen, a luxurious spa bathroom bathed in light, and a den with a Scandinavian wood stove wired for a concealed home cinema, speaks of attention to detail and modest elegance. This home has undergone substantial renovations and upgrades for energy efficiency, such as roof insulation (R50), triple glazing, and energy-efficient high-end appliances. The yard offers sanctuary and enjoyment with mature trees, raised beds, tiered low-maintenance decks, and brick paving, all situated in a safe, mature neighbourhood close to Primrose Park and the new LRT route. (id:6769)