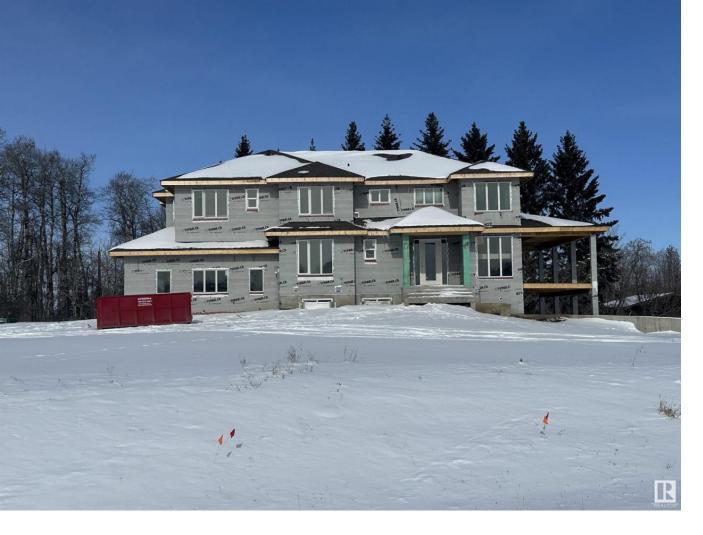

## Rural Parkland County Alberta

\$1,250,000

Welcome to this beautiful 2 storey walk out basement home situated on half an acre lot with all city services (Sewer, Water, Power) in Country Side ravines. Experience the convenience of country living while reaping the benefits of the city. The property is conveniently located less then 5 minutes west of the Anthony Henday. This fully finished house is 3090 sqft & additional 1466 sqft of finished basement it comes equipped with 4 car garage, with 2 drains in garage floor 7 bedrooms 5.5 bath huge living room with open to below concept on main floor with a bonus room upstairs. Bedroom on main floor with full bath, second floor has 2 bedrooms with ensuite and 2 bedroom with jack & jill bathroom. Large covered deck that looks on to a green field and trees. Exterior will be completed with stucco, 220 volt plug in garage & backyard, built in ceiling speakers in kitchen, deck & basement (id:6769)