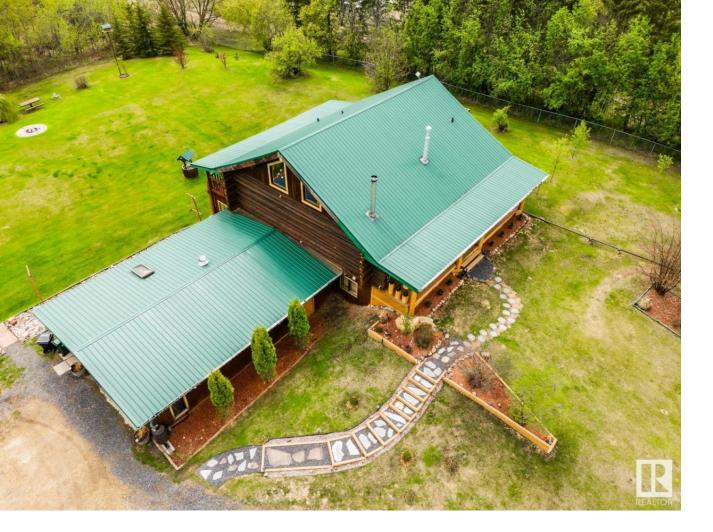

## Rural Strathcona County Alberta

\$765,000

Amazing Log Home! This 1900+sqr/ft home is located on over 3 acres of the most beautiful land. Trees, beautifully landscaped yard, offering privacy and peacefulness. A bright and open main floor with two bedrooms including the Primary bedroom with ensuite, and a second full bath. Up the stairs offers a large loft area good for additional guest bed, as well as a full bath and a deck. The fully finished walk out basement offers two more bedrooms, a full bath and a large living area. Enjoy the wood burning fireplace in the cold winter months and the amazing deck on those long summer nights. Gorgeous view from the open kitchen, looking over your amazing land. This amazing location is only 15 min from Sherwood Park! This home has had updates and upgrades over the past two years. 3 fully renovated bathrooms. Fully renovated walk out basement. New HWT, HRV, Air purifier, A/C, HVAC and so much more. (id:6769)