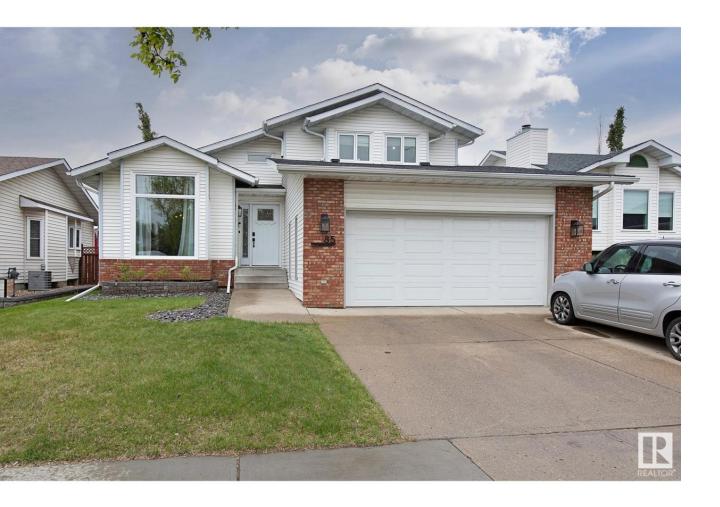

## Sherwood Park Alberta

\$557,000

Warm and inviting, spotless and well maintained, this 4 bedroom 2170 sq.ft. 2 storey home is looking for a new family. Located in a central quiet established neighborhood, this home boasts soaring vaulted ceilings and spacious open floor plan with a huge living room dining area. Gleaming hardwood floors, interior has been Recently painted. Upgrades include newer shingles, furnace, AC, all newer windows and garden doors, all poly B has been removed. Gemstone lighting on the exterior, Loads of room for a growing family with 3 Bedrooms upstairs and a main floor den/ 4th bedroom. Large kitchen opens to a dinette, large family room and a huge nicely landscaped backyard with deck to enjoy numerous quiet evenings to come (plus there is natural gas to BBQ). Oversized heated and insulated garage is 22' x 21' (id:6769)