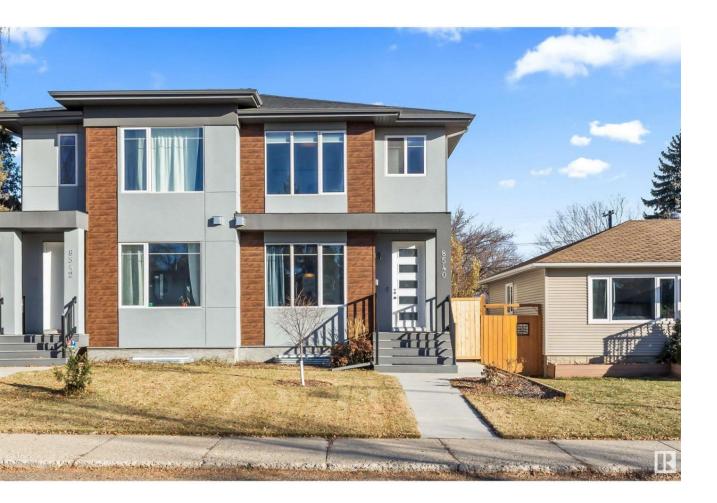

## Edmonton Alberta

Arguably the most convenient location in Edmonton this location ensures quick access to Downtown and the U of A! Placed conveniently off Connors Road nestled between two desirable neighbourhoods, Strathearn and Bonnie Doon, you will find this beautiful Duplex. This well-thought-out layout boasts 2196 sqft of total living space with loads of storage. The main level showcases an open concept kitchen with two-tone cabinets and a large island leading into the living room offering an abundance of natural light. The upper level you will find the primary bedroom which includes an en-suite bathroom featuring not one but two sinks! The basement has been fully finished with a large 4th bedroom, 4pc bath and large living area complete with a dry bar and side entrance for income potential. Outside is fully landscaped with a deck, fully fenced and has a double garage! (id:6769)