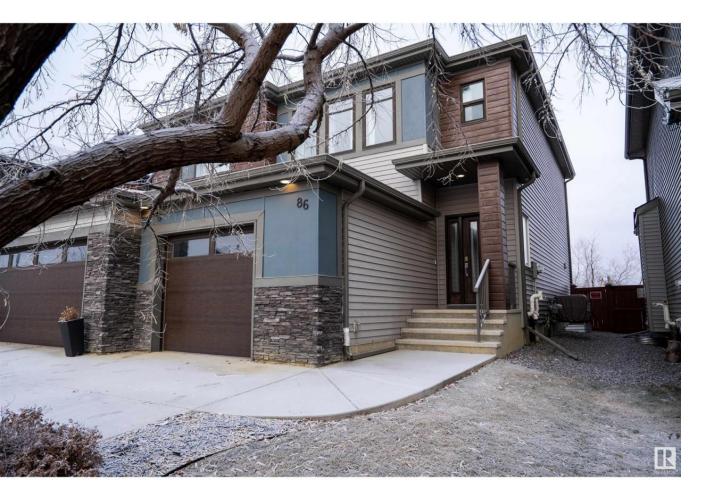

## Spruce Grove Alberta

IMMEDIATE POSSESSION Available! NO REAR NEIGHBORS! Spacious HALF DUPLEX located in the new, family friendly subdivision of Tonewood backing onto greenspace & overlooking JUBILEE Park! MODERN 3 bed|2.5 bath home w/SINGLE attached garage featuring an open concept main flr w/9' ceilings, hardwood|tile flring, gas fireplace, central A/C, quartz cntrs throughout & Triple Pane HE Windows. Kitchen boasts SS appliances, corner pantry, island & quality wood cabinetry. Bedrooms located on upper level along w/4pce bath & laundry room. Master bedroom is MASSIVE & includes TWO huge his/her walk-in closets & has a 3pce ensuite. Full basement ready for development. FULLY fenced spacious backyard w/hot tub. GREAT location across from JUBILEE park; close to playgrounds & spray park w/schools & shopping amenities all nearby. (id:6769)