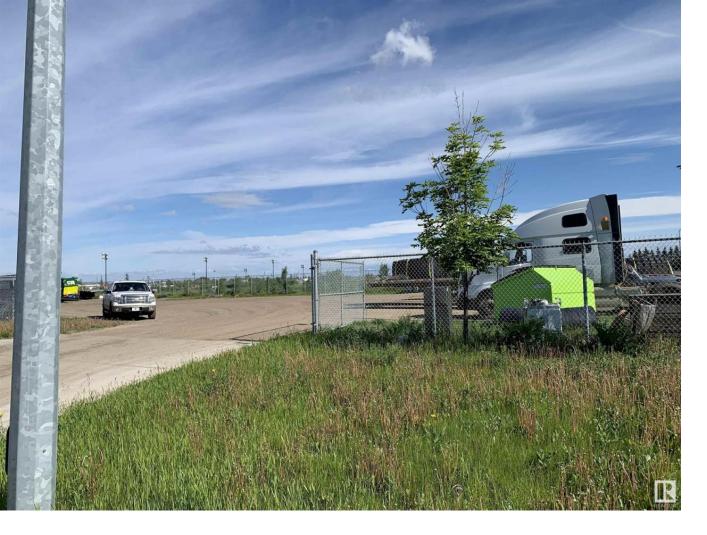

## Edmonton Alberta

\$1,260,000

Excellent Truck Yard!!! If you're interested in owning 1.33 acres of IM zoned land, there are several factors to consider. The property has great access to HWY 14, Anthony Henday Drive, Whitemud Drive, and Sherwood Park Freeway. It features a high fence and lots of compacted gravel/crushed concrete, providing a secure place for parking trucks, heavy equipment or building construction. Asphalt road to the property, underground services (including city water, sewer, natural gas, and fiber optics), stormwater sewer, and excellent drainage. The landscaping and large concrete driveway add to the property's appeal. (id:6769)