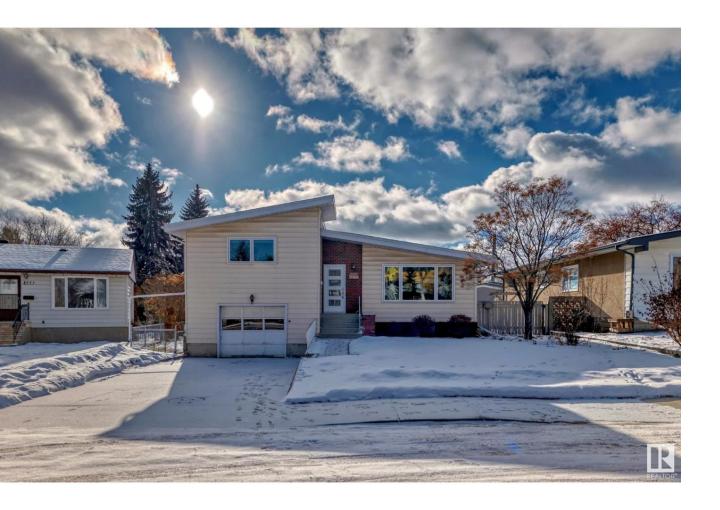

## Edmonton Alberta

\$550,000

AMAZING OPPORTUNITY IN STRATHEARN!! STEPS to the VALLEY LINE LRT! 2232 SQ FT OF LIVING SPACE in this 4 BEDROOM/2BATH home! ALL the BIG STUFF is done - ready for you to add your decorating magic. VAULTED OPEN BEAM living room. TRIPLE PANE WINDOWS & NEW DOORS throughout the entire house. HIGH EFFICIENT FURNACE, HOT WATER and ROOF (approx. 2008). MASSIVE 9256 SF PIE SHAPED LOT. Gardening oasis in your landscaped SOUTHWEST BACKYARD. Natural light floods into the oversized back dining area featuring a patio door that opens EXTRA WIDE for summer entertaining on your MAINTENANCE FREE DECK. Beautiful spacious LAUNDRY ROOM. Lower levels boast a fourth bedroom/RENOVATED FULL BATH and large RUMPUS ROOM. Minutes to Bonnie Doon Mall, the River Valley and Downtown. You will LOVE your HUGE HEATED and INSULATED GARAGE. Built in 2007, this 33' X 23' this beauty also features a garage door that is an EXTRA FOOT higher than the standard (fits a Thule on your SUV). Bus, Walk, Bike...could this be your forever home? (id:6769)