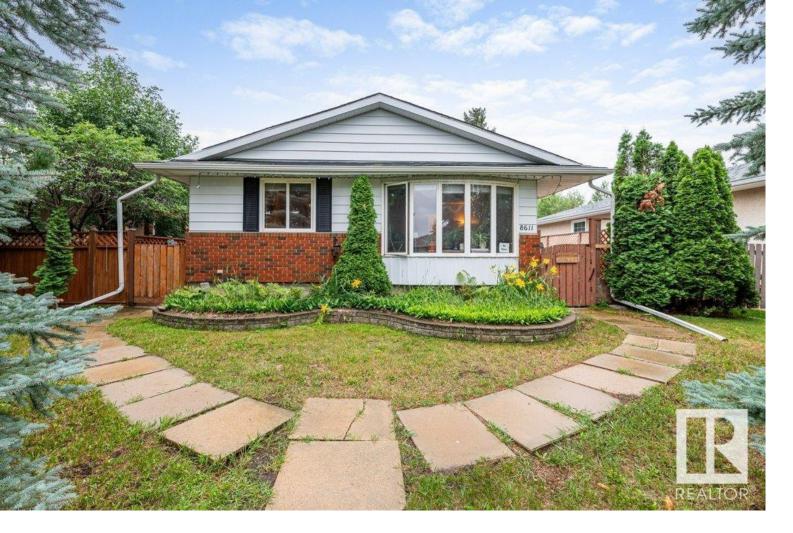

## Edmonton Alberta \$369,900

Tons of potential in this great 1085 sf bungalow located in the wonderful community of Tweddle Place. Close to schools, Transit, shopping and easy access to the corridors for work and play. This great home boasts a convenient layout with 3 plus 2 bedrooms. The kitchen features lots of cabinetry. The open dining area and Livingroom give it a very roomy feel. The partially finished basement has lots of options and includes a new furnace and hot water tank along with new paint in basement. The ceiling has not been completed. There is a large deck that currently has a hot tub in as is condition. There is a convenient alley access to the 24x20 detached garage. Its ready and waiting for your family to make this your home. (id:6769)