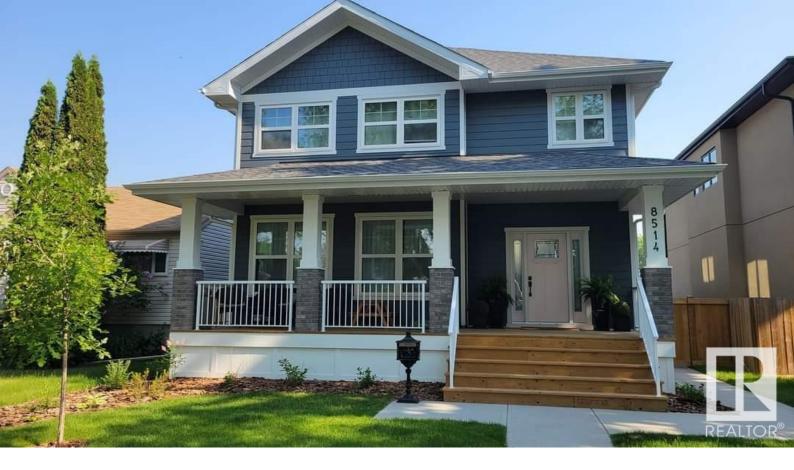

## Edmonton Alberta

\$1,250,000

Still time to CUSTOMIZE your BRAND NEW 4 bedroom 2450sq.ft+/- two storey home (pictures here are of another home). AND it comes with a LEGAL 2 BASEMENT SUITE AND EXISITNG 672sq.ft 1 BEDROOM GARAGE SUITE...essentially 3 properties in one! There is a main floor den, 4 bedrooms upstairs, high end finishings throughout, an open floor plan, and all of the unique extras Linhan Developments meticulously puts in their beautiful homes like a great mudroom, walk-in pantry, and built in shelving. Plus the property will be fully landscaped & fenced, and you are steps to Bonnie Doon leisure center, pickle ball courts/ ice rink, Dermott park, the new LRT line, a short commute downtown, and so much more! Talk about a mortgage helper on steroids...you will not hurt for space in this property while you are paying big chunks of your mortgage with 2Xs the rental income! (id:6769)