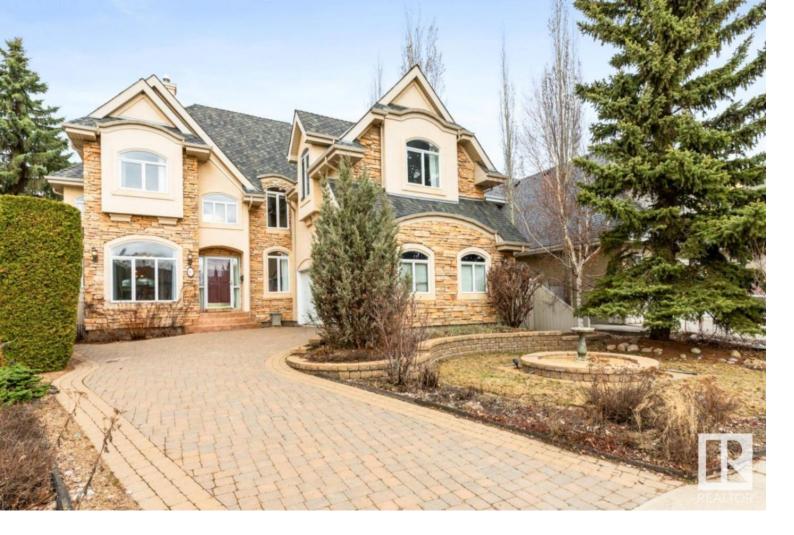

## Edmonton Alberta

\$1,100,000

BACKING ONTO WHITEMUD CREEK RAVIN, this elegant 2-storey home features a bright and airy main floor with warm hardwood floors, a dining room, and a spacious kitchen with granite countertops, stainless steel appliances, 2 built-in ovens, and a casual eating area. In the living room, soaring windows bring nature indoor. Also on the main floor is a master-bedroom with a full ensuite that includes a lovely soaker tub, but that also works as an office. Upstairs, you'll find another potential master-bedroom with ensuite, a large 3rd bedroom, and an additional room. There's also a spacious bonus room that can be a dream media room, an exercise studio, or a huge new master! The modest backyard backs onto the ravine, and offers plenty of space to entertain friends or simply enjoy nature. Step out the back gate and a trail awaits you, taking you to Whitemud Creek and beyond. Very quick access to the Henday and nearby Century Park with its many stores, amenities, LRT station, and YMCA. Dual air conditioning units! (id:6769)