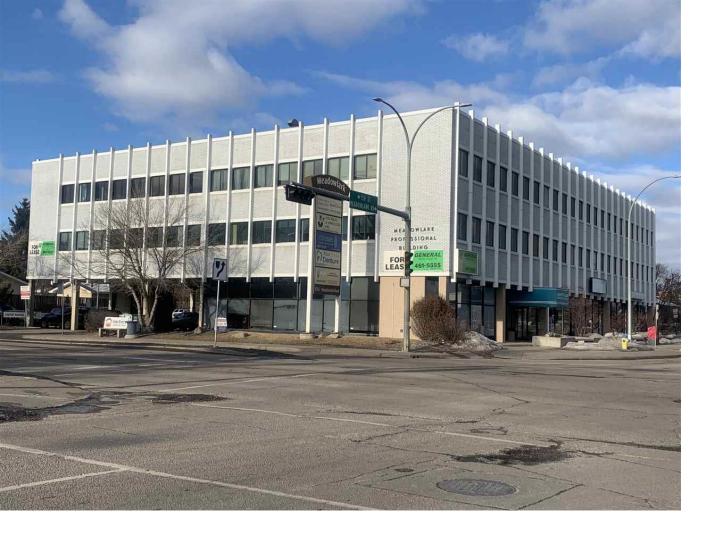

## Edmonton Alberta

Suites available include from 582 sf up to 4,928 sf. Medical and professional building. Parking ratio is 2:1,200 sf. Easily accessible location. Located on the corner of Meadowlark road (159 Street) and 87 Avenue. Bus stop directly out from of building. Signage opportunities available. Flexible size opportunities with the ability to accommodate a wide variety of medical and professional users. Located along the future Valley Line West LRT route with a 3 minute walk to closest stop. (id:6769)