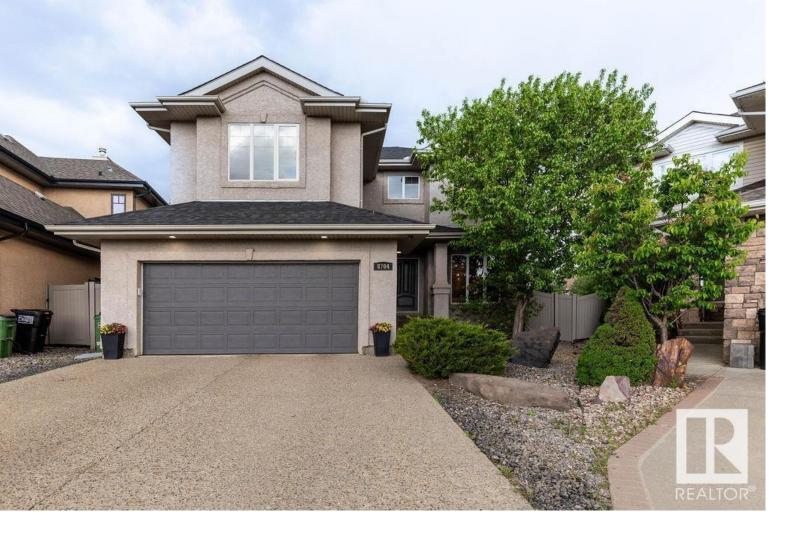

## Edmonton Alberta

\$725.000

A rare find! This upgraded 4-bedroom family home sits on an incredible 678 sq. meter pie-shaped lot-more than double the size of most new lots--in a quiet cul-de-sac in Meadowland Estates of Suder Greens. The open-concept main level features hardwood floors, a den/office, spacious living room with gas fireplace, window-filled dining area, and a renovated kitchen with quartz counters, premium appliances, walk-through pantry, and extended island with seating. Upstairs offers a large bonus room, 3 bedrooms, and a stunning 5-piece ensuite with heated floors, stand-alone tub, double sinks, & tiled glass shower. The fully finished basement includes a huge rec room, family room, gym/bedroom, and stylish 4-piece bath. Outside is a southwest-facing backyard oasis with a gazebo-covered maintenance-free deck and patio--perfect for families, entertaining, or relaxing in the sun. Features include, new shingles '23, new AC/Furnace '21 and heated double garage. This one-of-a-kind lot sets this home apart--inside and out! (id:6769)