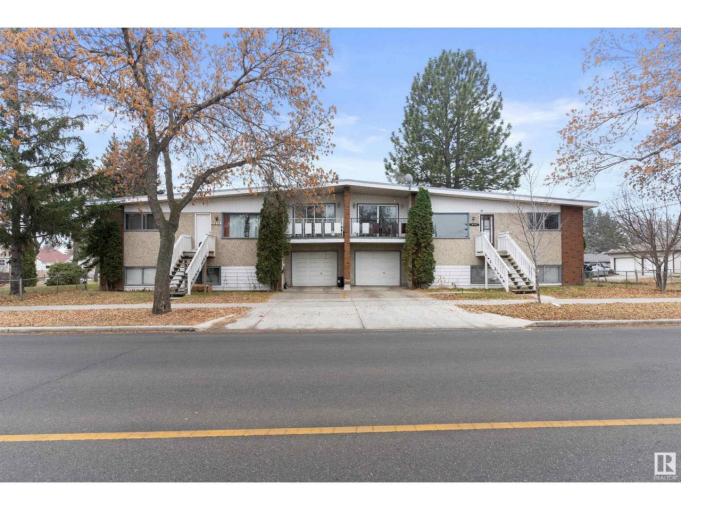

## Edmonton Alberta

\$599,900

INVESTMENT OPPORTUNITY ALERT /DUPLEX SIDE BY SIDE W/ BASEMENT SUITES (4 Units Total) located in the Eastwood community & is sure to SPARK YOUR CURIOSITY! Living areas on both sides are just off the entrance and have TONS of NATURAL LIGHT coming in from the MASSIVE WINDOW. Dining areas overlook the living room and have PATIO DOORS leading out to the BALCONY! One sides kitchen has a mix of WHITE & STAINLESS STEEL APPLIANCES, AMPLE CUPBOARD/COUNTER SPACE, and LARGE WINDOWS giving the area a nice, BRIGHT feel. The other kitchen as the same SPACIOUS LAYOUT with STAINLESS STEEL APPLIANCES and darker WOODEN CABINETRY again with loads of CUPBOARD/COUNTER space! Both sides have 3 BDRMS on the main level incl. the PRIMARY as well as a 4PC BATH. Both sides also have BASEMENT SUITES consisting of a 2nd LIVING AREA, 2nd KITCHEN/DINING AREA, 2 ADDITIONAL BEDROOMS & a 4PC BATH! Don't miss your chance on this one-of-a-kind OPPORTUNITY!! (id:6769)