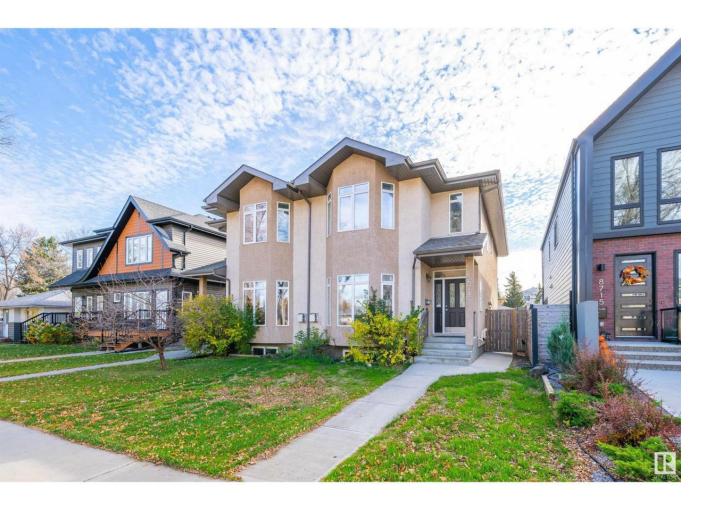

## Edmonton Alberta

\$599,900

Nestled in the heart of Bonnie Doon, this spacious half duplex offers the perfect blend of modern living and prime location. As you step inside, you'll be greeted by the spaciousness of the main floor with 9' ceilings. The main level includes a bedroom and a full bathroom, providing flexible living options for families or guests. The second floor boasts a generously sized primary bedroom with its own ensuite. Additionally, you'll find two other good-sized bedrooms and another full bathroom. The convenience of second-floor laundry ensures that daily tasks are a breeze. The basement is fully functional and includes a with a SEPARATE ENTRANCE, Living room, dishwasher, fridge, and a second laundry room, one more bedroom and full bath. From its convenient proximity to shopping, the Bonnie Doon LRT station, bus to U of A, and the vibrant Whyte Avenue to its impressive interior features, this property redefines comfortable urban living. Don't wait and call this beauty your home TODAY! (id:6769)