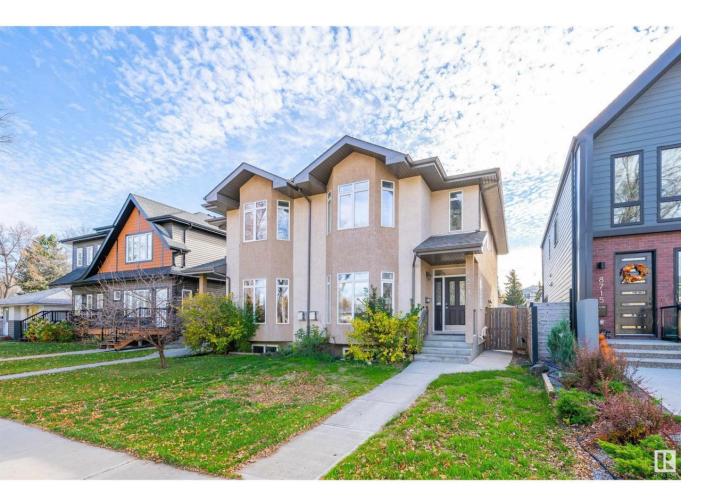

## Edmonton Alberta \$599,800

Nestled in the heart of Bonnie Doon, this spacious half duplex offers the perfect blend of modern living and prime location. As you step inside, you'll be greeted by the spaciousness of the main floor with 9' ceilings. The main level includes a bedroom and a full bathroom, providing flexible living options for families or guests. The second floor boasts a generously sized primary bedroom with its own ensuite. Additionally, you'll find two other good-sized bedrooms and another full bathroom. The convenience of second-floor laundry ensures that daily tasks are a breeze. The basement is fully functional and includes a with a SEPARATE ENTRANCE, Living room, dishwasher, fridge, and a second laundry room, one more bedroom and full bath. From its convenient proximity to shopping, the Bonnie Doon LRT station, bus to U of A, and the vibrant Whyte Avenue to its impressive interior features, this property redefines comfortable urban living. Don't wait and call this beauty your home TODAY! (id:6769)