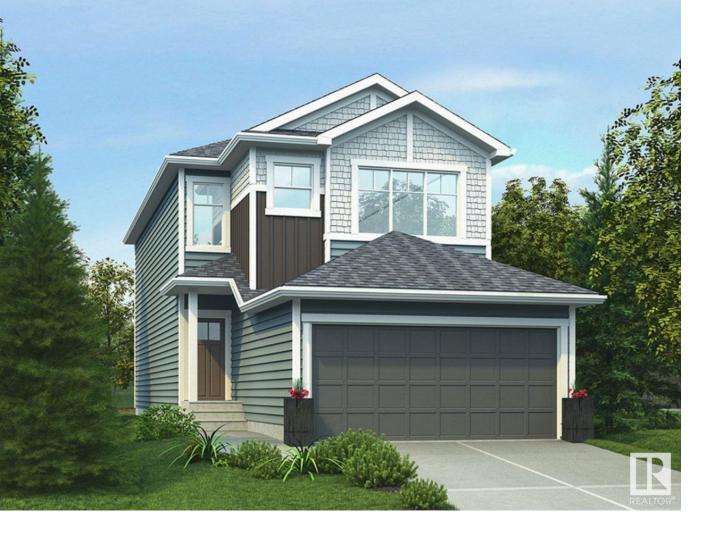

## Edmonton Alberta

\$579,250

The Affinity is an elegant, well-crafted home designed for today's families. It features a double attached garage, 9' ceilings on the main & basement levels, a separate side entrance, and LVP flooring throughout the main floor. The inviting foyer leads to a main floor bedroom and a full 3-piece bath with a walk-in shower. The open-concept kitchen, nook, and great room with electric fireplace create a welcoming, functional space. The kitchen includes an island with flush eating ledge, Silgranit undermount sink, chimney-style hood fan, tile backsplash, built-in microwave, soft-close cabinets, and a corner pantry. Large windows and a patio door bring in natural light. Upstairs, the bright primary suite features a 4-piece ensuite with double sinks, tub/shower combo, and a spacious walk-in closet. A central bonus room, 3-piece main bath, laundry area, and two more bedrooms with ample closet space complete the upper floor. Includes black fixtures, basement rough-in, and Sterling's Signature Specification. (id:6769)