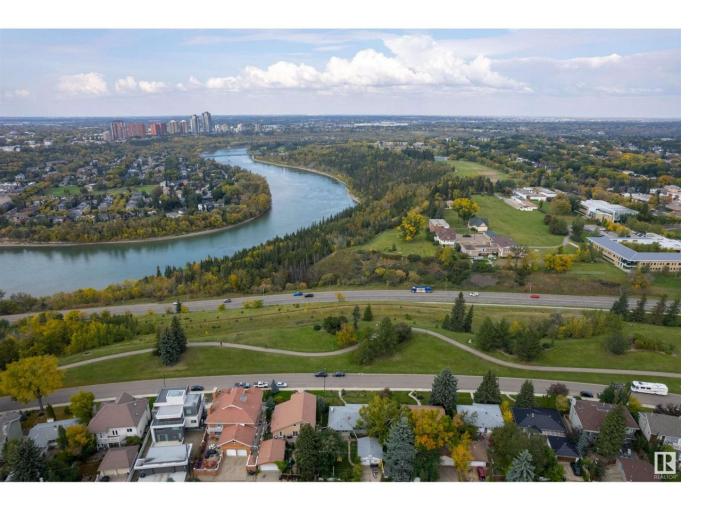

## Edmonton Alberta

\$849,900

For those who seek the exceptional. A rare development opportunity for your dream home on Edmontons most desirable streets. Strathearn Crescent offers an expansive downtown skyline view. With 60 of frontage, the design opportunities are endless! Rooftop patios with unobstructed views, garage suites, and more. Plus the current home can be rented while design plans are being made. There is no better setting for your custom built estate than a lot with picturesque views from every window and quick access to both walking trails and downtown. (id:6769)