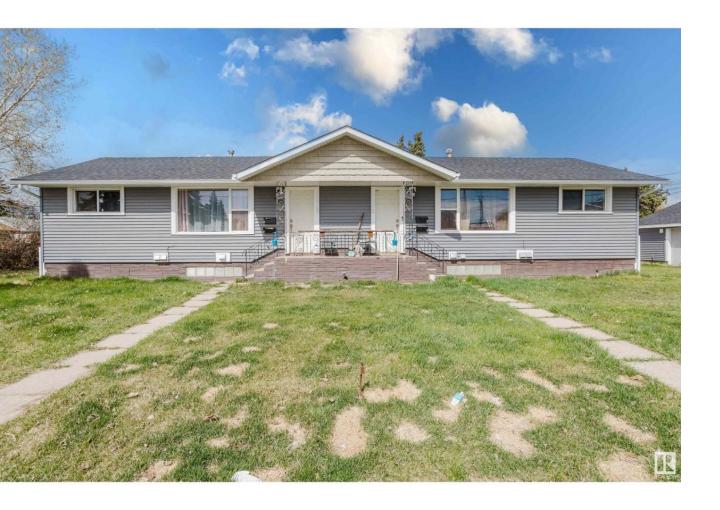

## Edmonton Alberta

\$699,900

Sitting on a 50x150 corner lot, this fully tenanted legal 4-plex in Killarney is a prime investment opportunity with turn-key income and long-term equity growth. With over 2700 sq ft of livable space, recent updates, stable rental demand, and a split double garage, it offers strong cash flow and future potential. The utility rooms are separate from the basement units, greatly simplifying property management. Positioned near 82 St, 97 St, Yellowhead Trail, and 128 Ave, tenants enjoy easy access to major routes, schools, and transit. Each unit is leased with consistent rental income, and investors can optimize expenses and increase rents over time. Future development potential for a 10-unit build adds even more value to this centrally located property. Whether you're building your portfolio or planning for redevelopment, this one stands out. (id:6769)