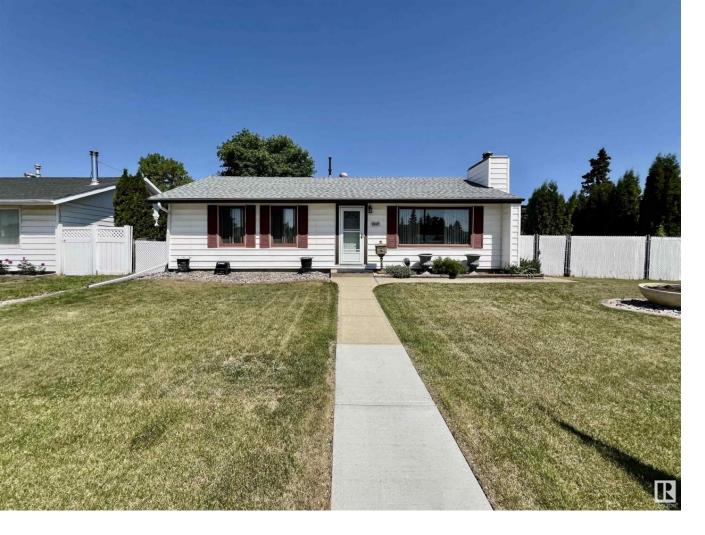

## Edmonton Alberta

Super upgraded and wonderful bungalow in Killarney! Super sized lot, original family home and well loved. This bungalow has substantial kitchen renovations done in 2014. Fantastic fixtures bathroom renovation done in 2015, new flooring trim newer furnace. This lot is 601 m? with the utility lot included newer shingles in 2020, newer garage roof 2023, beautiful landscaping and beautiful newer, wraparound sun deck built in 2016. Double heated garage with single door. Located one block away from the elementary school, park, playground and rink. What a wonderful starter home for the young family. (id:6769)