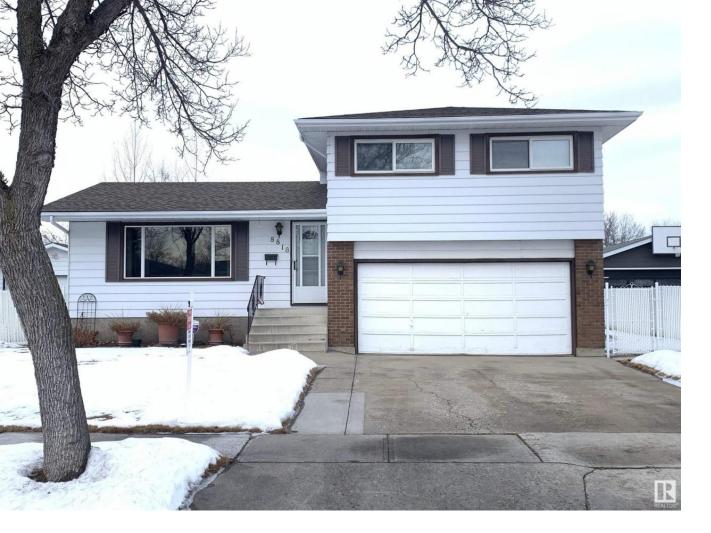

## Fort Saskatchewan Alberta

In the heart of family-friendly Pineview lies a remarkable Schaaf Home, perfect for those cherishing family moments. Nestled on a peaceful street, steps from parks and schools, its double drywall construction ensures lasting warmth and coziness. Inside, discover gleaming hardwood floors, a dining room with a built-in china cabinet, and an eat-in kitchen overlooking a vast backyard - a canvas for children's laughter and family gatherings. The upper level offers three spacious bedrooms and a bathroom with pristine vintage woodwork. For added convenience, theres a main-floor laundry, 2-piece bath, and double garage. The lower level unveils a recreation room, ideal for family bonding. Upgrades like triple-pane windows, 2012 shingles, attic insulation, and a mid-efficiency furnace make it efficient and cozy. A blend of classic charm and modern function, it's not just a house; its where your family's cherished memories come to life and make this truly a home to be proud of ! (id:6769)