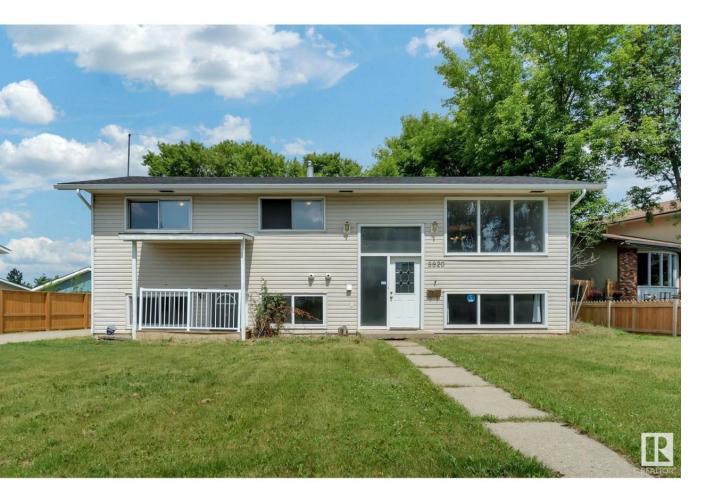

## Edmonton Alberta

INVESTOR ALERT! Rare Opportunity to acquire a 6 Bedroom Bi-Level /w 3 Bedroom Legal Suite and Double Detached Garage! Located in the desirable neighbourhood of Tipaskin. The Main Floor features 3 large bedrooms including a nice size master bedroom with ensuite. Downstairs features 3 large bedrooms, big windows, separate entrance and large kitchen. Roof was replaced in 2024. Walking distance to Tipaskin School and Tipaskin Park. Close to Shopping, Public Transportation, Schools and Parks. (id:6769)