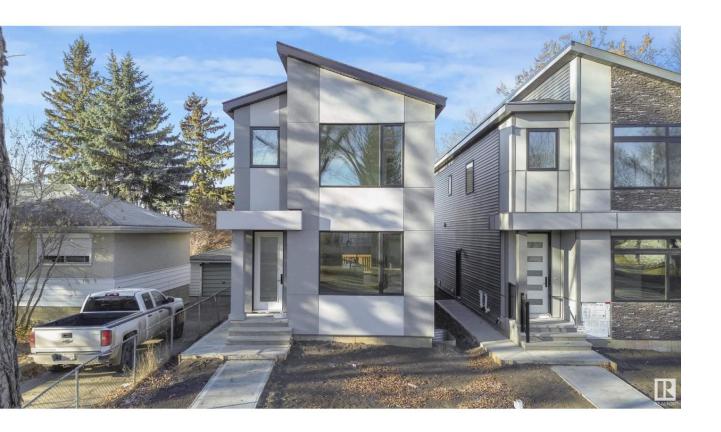

## Edmonton Alberta

\$629,900

Centrally located in Idlywylde this stunning, executive built home is complete. Featuring 9 ft ceilings, vinyl plank flooring & custom finishings throughout. The Main floor open concept living area includes the front living room with floor to ceiling tile surround electric fireplace, a center kitchen with large island, granite counter tops & lots of cabinet space and the dining area that overlooks the yard. Upstairs hosts the large primary suite, an ensuite with his & her sinks & a dble shower and a walk in closet. Two other good size bedrooms, laundry room, 4pc main bathroom & bonus room. The unspoiled basement with a side entry for SUITE potential awaits your finishing touch. Close to Vimy Ridge School, shopping, public transportation, parks etc. (id:6769)