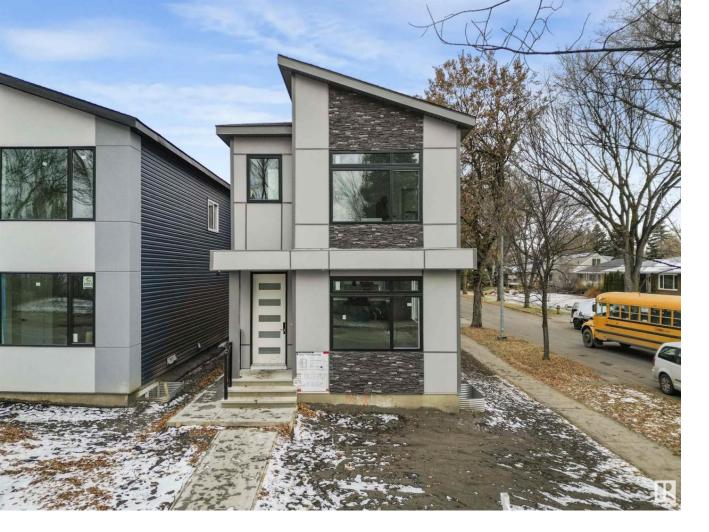

## Edmonton Alberta

\$629,900

Centrally located in Idlywylde this executive built home is complete. Step inside to view the the open concept main floor living space with 9ft ceilings & vinyl plank flooring throughout. The front living space has large bright windows and a floor to ceiling electric fireplace with tile surround. The kitchen overlooks the yard & features an abundance of full height cupboards, quartz counter tops & an island with waterfall countertop. The dining space and main floor 2 pc bathroom complete this level. Upstairs includes the spacious primary master bedroom with walk in closet and 3 pc ensuite including a double tiled shower. There are 2 other good size bedrooms, bonus room, main bathroom & laundry closet. The unspoiled basement with side entry for suite potential, awaits your personal touch. Outside is a large deck, and double detached garage. Close to Vimy Ridge School, shopping, public transportation, parks etc. (id:6769)