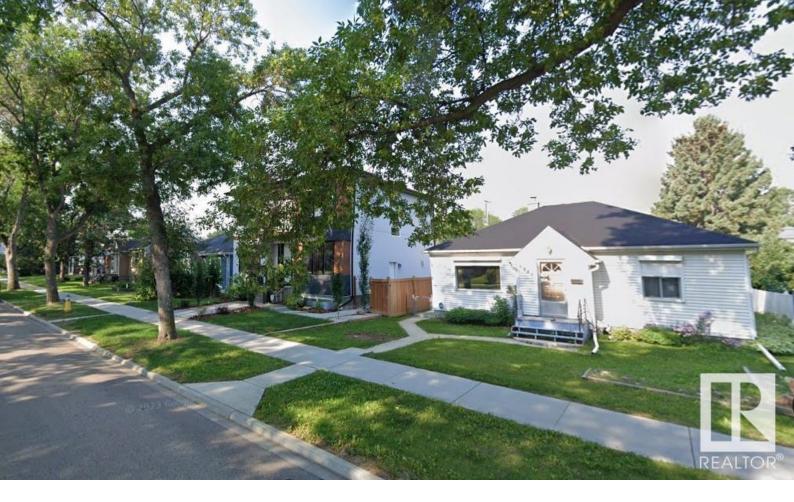

## Edmonton Alberta

BONNIE DOON REDEVELOPMENT OPPORTUNITY! 42' x 122' property is ready for your project! Property is ALREADY REZONED to be subdivided into 2 OR 3 lots FULLY PERMITTED USE for attached SIDE BY SIDE DUPLEX or TRI-PLEX! House has some upgrades (Bathroom, HWT, furnace). Located on a WIDE TREE LINED STREET with tons of parking! Only steps from the NEW VALLEY LINE LRT, FRENCH QUARTERS, CONNOR'S HILL, MILL CREEK RAVINE, and UofA CAMPUS SAINT-JEAN! Don't miss your chance to invest in one of Edmonton's best communities so close to the RIVER VALLEY and MUTTART and DOWNTOWN! (id:6769)