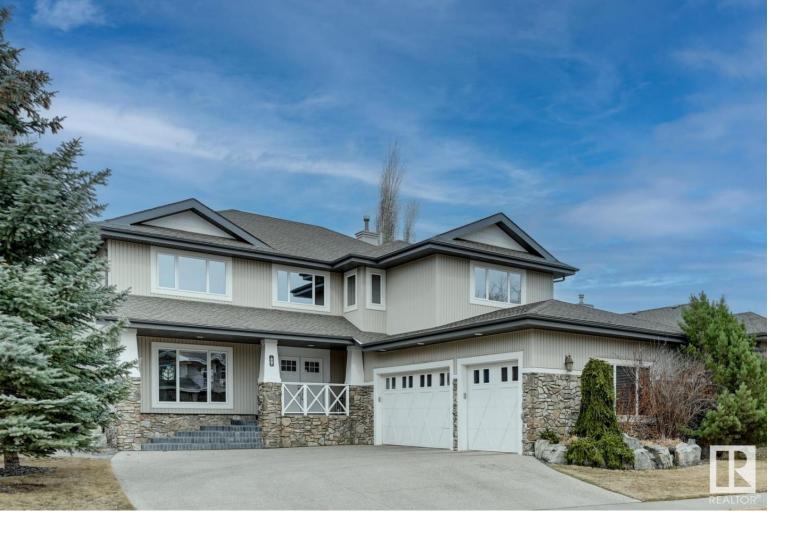

## Edmonton Alberta

\$998,800

Gorgeous RENOVATED custom built 2 sty home w/approx 3800 sf of luxury living space. Terrific location in the Estates of Whitemud Ridge, steps to park/playground, ponds & ravine trails. Meticulously maintained, show home condition featuring 4 bedrms upstairs + den. 2 major renos in 2013 & 2021. Neutral tones, 9 ceilings & streams of natural light. Chefs kitchen is not only gorgeous but functional incl premium appl. & granite counters. Beautiful Great Rm w/a FP & a sunny dining area stepping out onto a massive deck w/pergola overlooking your treed yard- a private sanctuary from your busy day. Flex rm to suit your lifestyleuse it as a den, living or music rm. Upstairs are 4 spacious bedrms incl a luxurious 5 pc spa ensuite, laundry area & den w/built in cabinets. Bsmt w/a wet bar/wine rm, 7.1 theatre rm, FR w/FP, gym & full bath. Lots of storage. A/C, U/G sprinklers, Tankless H2O, lots of B/I cabinetry, wainscoting, 38.5X22 heated TRIPLE garage + 15 ft workshop area. Close to Rec Centre, schools & LRT (id:6769)