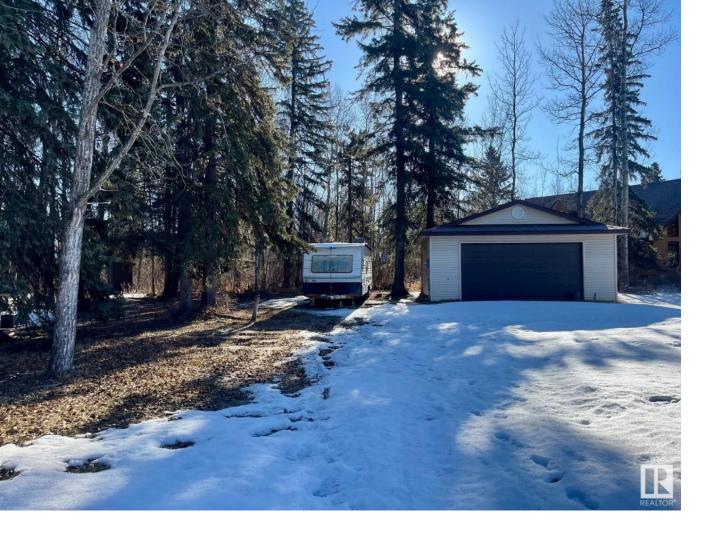

## Rural Parkland County Alberta

\$239,000

Discover the perfect getaway with this large well taken care of 0.94-acre vacant lot in the sought-after Ascot Beach area of Wabamun, Alberta. This mature, tree-lined property features a double garage, small tool shed, and a self-contained outhouse—ideal for weekend escapes or future development. Equipped with three separate 30-amp, 240-volt RV plugs and power to the garage, it's ready for all your recreational needs. Just a 7-minute walk through a scenic tree-lined path to the water and a 4-minute drive to Wabamun's public beach, this is the ultimate spot for making lasting memories. Located less than an hour from Edmonton, it's the perfect retreat close to home! (id:6769)