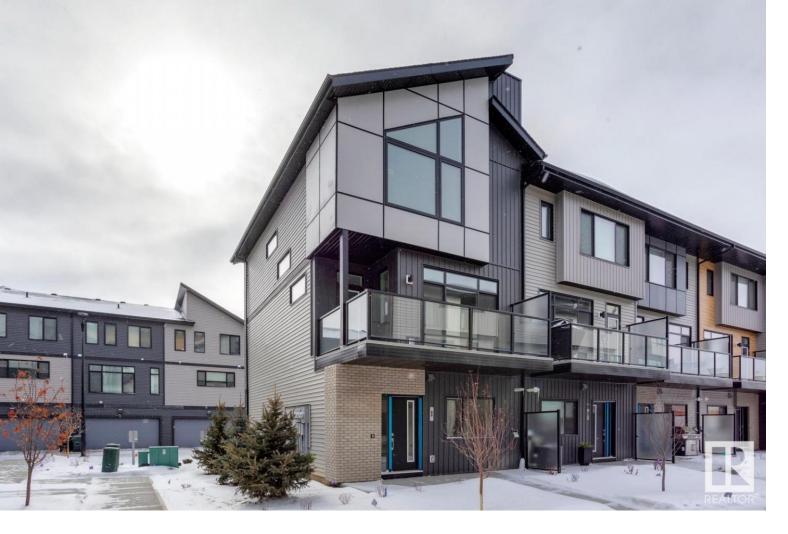

## Sherwood Park Alberta

Elevate your lifestyle with a luxury Cantiro Townhome located a few minutes away from the Emerald Hills Shopping Center. This gorgeous London II model townhome offers a 2 bedroom + bonus room layout, soaring windows, and a double car garage. Key features a gorgeous rear kitchen island, glass insert railings, a BBQ gas line, private balcony, quartz countertops throughout, tiles shower in primary en-suite, and a developed ground floor flex room. The open concept kitchen has a perfect view of the dining area making it ideal for entertaining. The outdoor patio and oversized windows are bathed in sunlight. Upstairs, 2 well appointed bedrooms are perfect for the young family. This home comes complete with a standard SS Whirlpool appliance package. This picturesque home is curated to fit your life perfectly and offers maintenance free living. Located within close proximity to schools and shopping this beauty is the one! Welcome home! (id:6769)