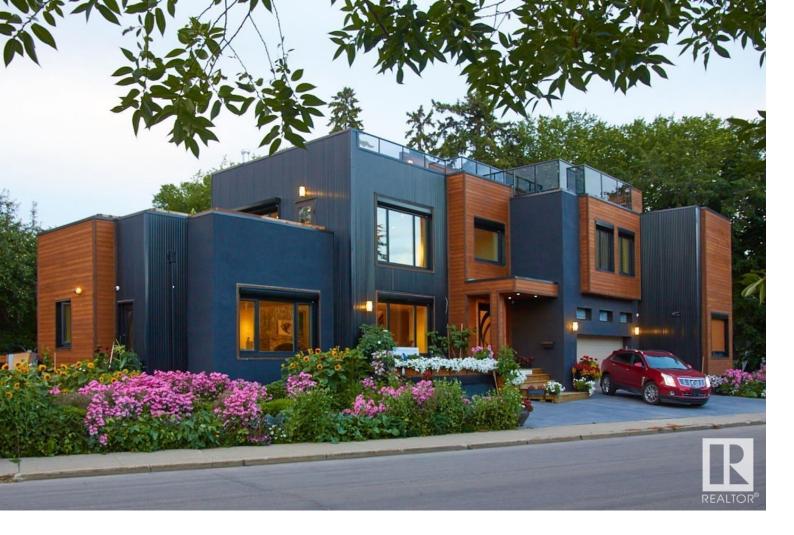

## Edmonton Alberta

\$1,490,000

ARCHITECTURAL MASTERPIECE located in the HEART OF EDMONTONS RIVER VALLEY! Surrounded by Mature trees, with PARKS AND TRAILS IN EVERY DIRECTION. Built by TRUE CRAFTSMAN to the highest standards EVERYTHING IS ONE OF A KIND! Breathtaking floor to ceiling Stone fireplace in the living room, that is FILLED WITH NATURAL LIGHT. Chefs kitchen with 48 gas range, corner pantry, eating bar and endless storage. PROFESSIONAL OFFICE SPACE with separate entrance on main. BONUS ROOM on 2nd floor overlooks fireplace with access to DECK DESIGNED AS FUTURE SUNROOM. Bedrooms 2 and 3 are similar in size with a full bath and laundry adjacent. Primary suite with multiple closets and a SPA STYLE ENSUITE. Third level is an entire ROOF TOP DECK WITH 360 VIEWS. Made for entertaining and PLANNED WITH AN ELEVATOR to reach every level of the home. BASEMENT IS FULLY FINISHED with second kitchen. Yard is landscaped with an array of flowers, fruit trees, and raised beds. THE ULTIMATE MIX OF QUALITY, DESIGN AND LOCATION! (id:6769)