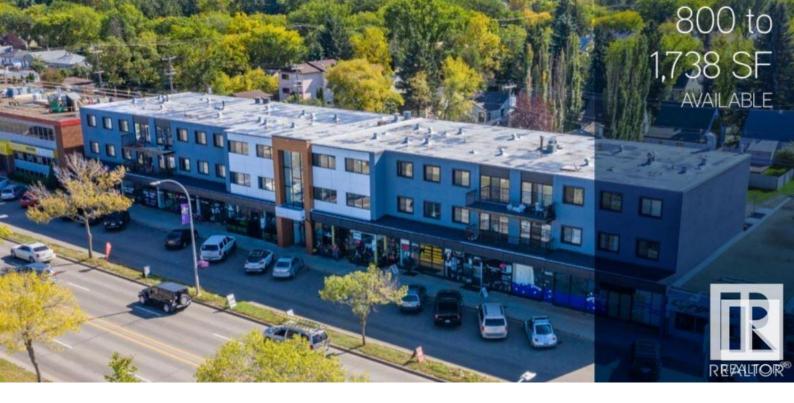

## Edmonton Alberta

Ideal opportunity for local businesses looking to join the Mill Creek area's hip commercial scene with trendy gentrifying communities such as Bonnie Doon, Ritchie and Strathcona in close proximity. This mixed-use building features main floor commercial space with residential rental suites above, adding excellent consumer density. - 1200 to 1800 SF main floor retail space currently available for lease - Building has recently had significant interior and exterior renovations - Excellent exposure to over 29,045 vehicles per day along Whyte Avenue - Provides strong customer draw with daytime population reaching 93,193 - University of Alberta Campus Saint- Jean and Bonnie Doon Mall nearby - Future LRT Valley Line and Bonnie Doon Station just 3 blocks away (id:6769)