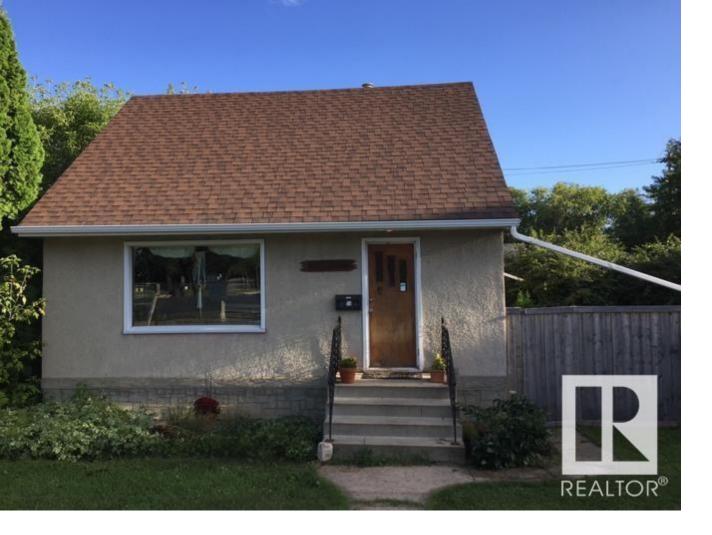

## Edmonton Alberta

Excellent location in STRATHEARN next to LRT and a short walk to a river valley walking and bike trails. Lot is 45'x122' with a south facing back yard. Adjacent property to the east is available also on a 45'x122' ft lot. Loads of redevelopment in the area and quick access to city center and Millwoods. Presently rented property brings in \$1650 plus utilites. Close to schools and future development. (id:6769)