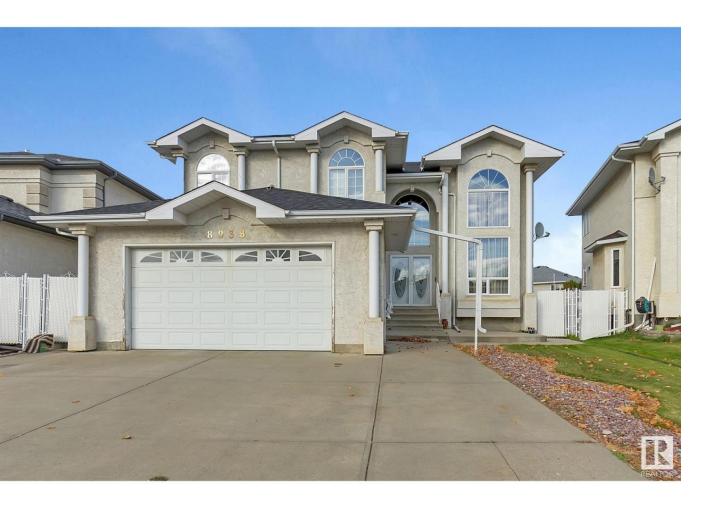

## Edmonton Alberta

Large 2880 Sqft 2 storey home with 4+2 bedroom and 4 bathrooms. Enjoy. This beautiful home located in the amazing community of Belle Rive! The home is well-suited for large families with a total of 6 bedrooms, including a fully-developed basement WITH SEPERATE ENTRANCE. On the main floor, enjoy the beautiful ambiance created by the soaring cathedral ceilings & open floor plan. A fully equipped kitchen with granite counter tops and a additional adjacent spice kitchen area, with additional ventilation. Home has plenty of space to entertain your family and guests with family, living & dining rooms on the main floor along with a den/office space. Upstairs has 4 spacious bed rooms and a loft area that can be an office or play space. Basement is fully finished with a large Rec room 2 bedrooms and sink area and has a separate entrance through the garage. Property has 2 AC units a large deck and a wide driveway leading into the double garage which has a small sitting area off the entrance from the home. (id:6769)