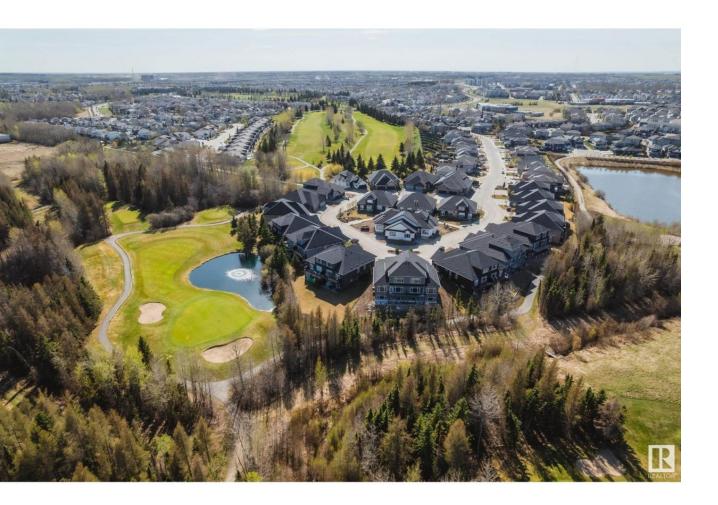

## Edmonton Alberta \$779,000

Introducing Spectrum Homes' Luxury Greens - a resort style living, executive style, half duplex bungalow in coveted Webber Greens. Custom designed by CM Interior Designs, this stunning home features 10' ceilings & 8' doors, 2 main level bedrooms, 2 full baths, an open concept layout & main floor laundry. The massive kitchen w/ walk-through pantry boasts a waterfall island, spice racks, garbage pullout & upgraded stainless steel appliances. The inviting living room offers a cozy fireplace, expansive windows (including window coverings) & open-to-below ceilings. The primary suite is a true retreat with a spa-like ensuite w/ freestanding soaker tub, tiled stand shower, dual sinks & walk in closet. Upstairs, a gorgeous loft w/ built-in wet bar & fireplace overlooks the open living area. Upgrades include a finished garage w/ built-in 220V charger, zoned smart A/C, exterior WiFi-controlled LED gem lights, exposed aggregate driveway & more! (id:6769)