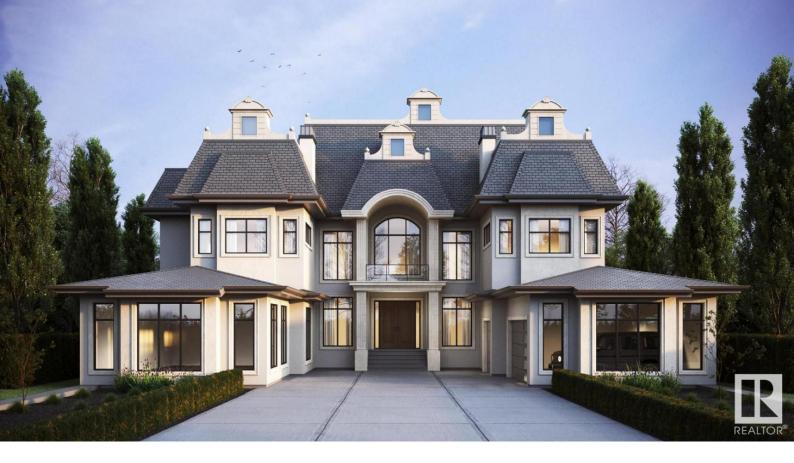

## Rural Parkland County Alberta

The Ritz Carlton, Spectacular Value, One of A Kind Estate Over 7100 sq ft of Outstanding Living Space plus Roof Top Deck for Gracious Living on The Best 1 Acre Walkout Ravine lot w full water & sewer in Spring Meadow Estates. This Amazing 2 Storey Walkout has over 5100 sq ft above and additional 2000 sq ft of sunny south facing dev separate entrance bright walkout basement, ravine backing. The walkout finish matches the rest of this Estate for timelss quality design that ASR Projects Inc is respected for re custom upper end housing. The Panoramic Full Roof Top Terrace has views for miles and accentuates one of a kind lifestyle only found in this most recent Jewel BY ASR Projects. Two Very Large Attached Garages, one being Quad size, the other oversized triple allows for many toys, ideal for collectors. 8 Washrooms, 6 bedrooms includes main floor bedrm, 5 Ensuites washrooms, Balconies, Spice Kitchen, Sunrooms, Theatre !!! Much more, property in lock up stage of construction, all details, plans available (id:6769)