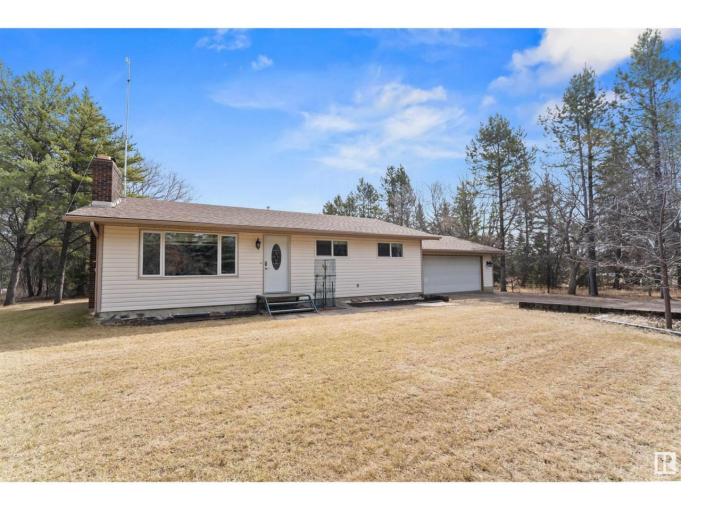

## Rural Parkland County Alberta

\$649,900

Welcome to acreage living in Chelsea Estates! This well maintained bungalow welcomes a cozy living space with a beautiful brick fireplace as soon as you walk in. The spacious kitchen features a dining nook, perfect for casual meals. The main floor boasts a spacious primary suite with a convenient 2-piece bathroom, along with two additional bedrooms and a 4-piece bathroom. Off the main floor you'll find a generously sized mudroom/laundry room that not only offers plenty of space but also easy access to the backyard. The fully finished basement includes a huge flex/family space, a fourth bedroom, and another 4-piece bathroom. Situated on over 3 acres, this property offers ample outdoor space, matured trees and is fully fenced for privacy and security. Complete with a double attached garage, this home is also walking distance to Graminia School and less than 10 minutes to Devon. Some updates include new singles, water pump, high efficient furnace, carpet and more. (id:6769)