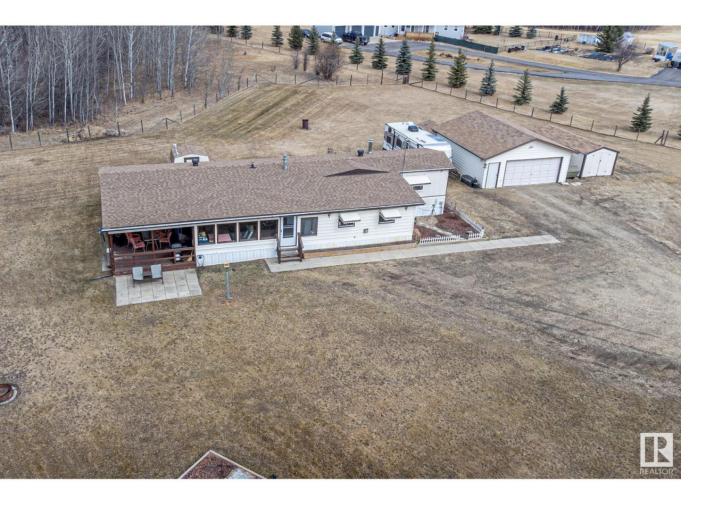

## Rural Sturgeon County Alberta

\$424,999

Introducing this very well maintained home on 3.9 acres!! Conveniently located just 10 minutes north of Spruce Grove and a 2-minute drive to Calahoo. This property includes a double garage and 6 additional outbuildings, providing ample storage. The driveway is surrounded by majestic Larch trees, offering a serene ambiance. Enjoy the peacefulness with an abundance of wildlife and the sound of birds. The yard is fully fenced, ensuring privacy and safety while providing ample space for children and dogs to play. Step onto your fully covered and private patio deck, where you can enjoy your morning coffee, while enjoying the privacy. Upon entering the home, you will be welcomed by an enclosed addition that significantly expands the living space. The additional space provides the perfect area for hosting guests, room for kids to play, and entertaining. A well-appointed kitchen, and a cozy living room. This home has been immaculately maintained and in great condition. Don't miss out on this captivating acreage! (id:6769)