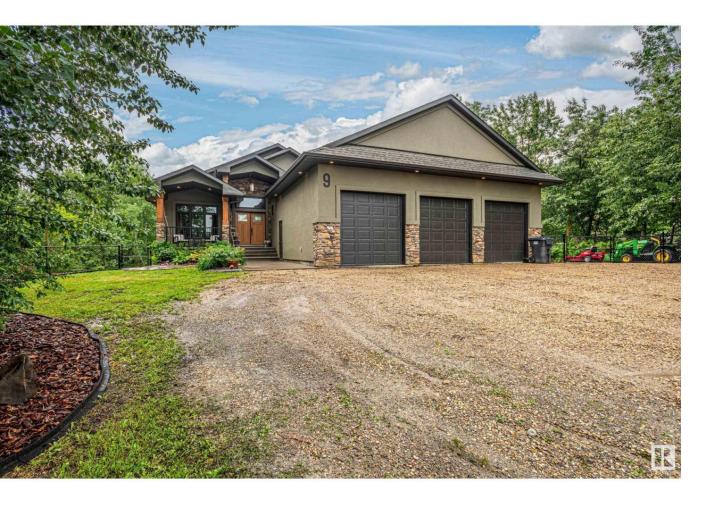

## Rural Parkland County Alberta

This stunning W/O bungalow has pride of ownership throughout. With a triple 36x32 HTD garage plus rm for RV parking on 1.39 acres is less than 5 mins from Spruce Grove. Enjoy the park like setting that embodies dry creek beds, mature trees all from your 16x42 ft maintenance free deck. Designed with comfort, this home is great for family times & entertaining. Inside, the home thoughtful upgrades & high-end finishes elevate every corner. A chef-inspired kitchen, loads of custom cabinetry, granite countertops, 4x12 island, u/c lighting, wine cooler, large stand-up freezer & fridge, gas gourmet stove, the list goes on. This open concept home has lots of natural light with custom window covering, a two-sided gas fireplace, & real hardwood floors. Master bdrm with a fireplace, spa like ensuite with soaker tub, shower, his/hers sinks, a W/I closet. Main floor office, 2nd bdrm & laundry. All this plus a specular w/o basement which includes a home gym, family rm, wet bar, 2 more bdrms with their own bathrooms. (id:6769)