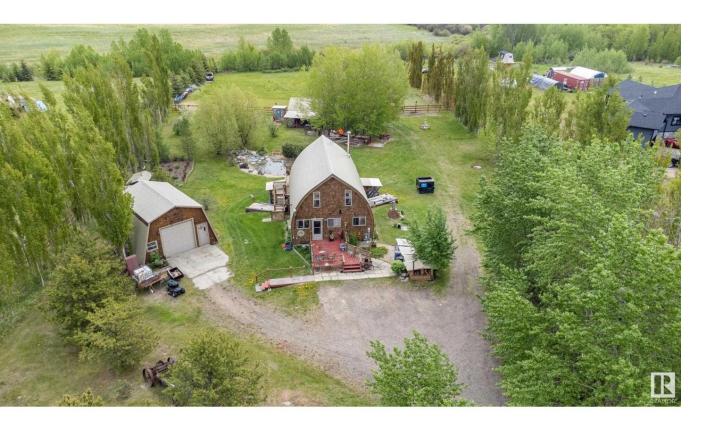

## Rural Sturgeon County Alberta

\$399.900

2.55 acres in Brookhollow Subdivision just off Lilly Lake Road. Lots of trees to this rolling land that is very private. Over 2000 sq ft on two levels plus the master bedroom on top level. 2 full bathrooms galley kitchen with Living room with wood stove that can use coal as well. Doors to large deck with storage under deck and over looking the back yard with a guest cabin. Basement is finished with family room that could be a bedroom and 3pc bathroom. Single detached garage with small mezzanine plus 2500 gallon cistern. (id:6769)