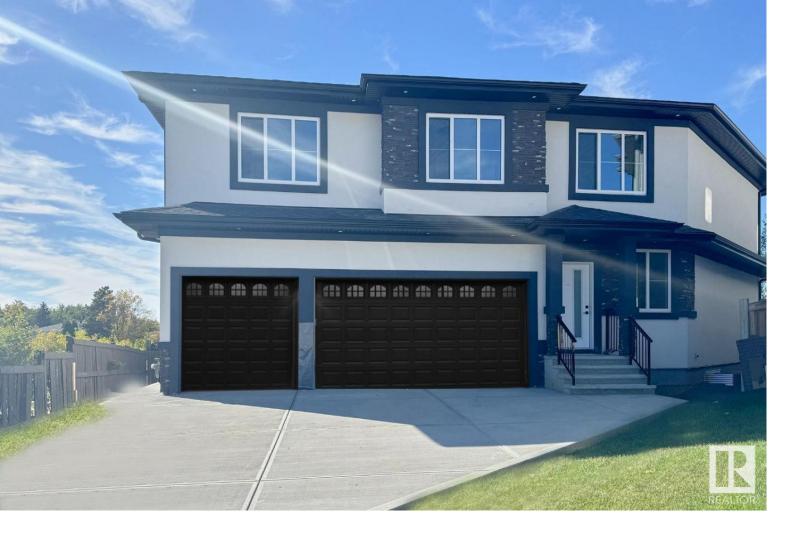

## Sherwood Park Alberta

\$899,900

!!LOCATION!! LOCATION!! Welcome to this beautiful brand new 2 storey executive style house, almost 2,600 sq.ft., with triple attached garage. This full upgraded quality homes comes on main floor comes with open to below celling, office, 2 pce bathroom and beautiful kitchen. The kitchen is double toned color, huge pantry, built in appliances, quartz counter tops, tilesplash, large island can be used for the breakfast nook. Open stair case with glass railing leads to second floor with huge bonus room overlooking the baseline road. This level has huge master bedroom with large walk in closet, spa style insuite with freestanding soaker tub standing shower and double sink. There is second bedroom with 4 pce insuite and walk in closet, 3rd bedroom, 4 pce bathroom and laundry completes this level. Basement has access from the garage and is waiting for your own finishing ideas. The house comes with triple attached garage, acrylic stucco and stone exterior, FULLY LANDSCAPED AND FENCED YARD. Won't last long!! (id:6769)