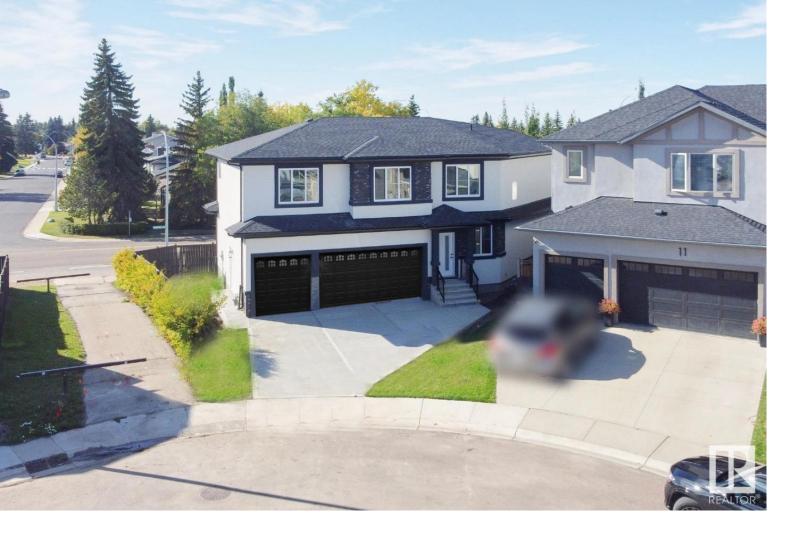

## Sherwood Park Alberta \$879,900

!!LOCATION!! LOCATION!! Welcome to this beautiful brand new 2 storey executive style house, almost 2,600 sq.ft., with triple attached garage. This full upgraded quality homes comes on main floor comes with open to below celling, office, 2 pce bathroom and beautiful kitchen. The kitchen is double toned color, huge pantry, built in appliances, quartz counter tops, tilesplash, large island can be used for the breakfast nook. Open stair case with glass railing leads to second floor with huge bonus room overlooking the baseline road. This level has huge master bedroom with large walk in closet, spa style insuite with freestanding soaker tub standing shower and double sink. There is second bedroom with 4 pce insuite and walk in closet, 3rd bedroom, 4 pce bathroom and laundry completes this level. Basement has access from the garage and is waiting for your own finishing ideas. The house comes with triple attached garage, acrylic stucco and stone exterior, FULLY LANDSCAPED AND FENCED YARD. Won't last long!! (id:6769)