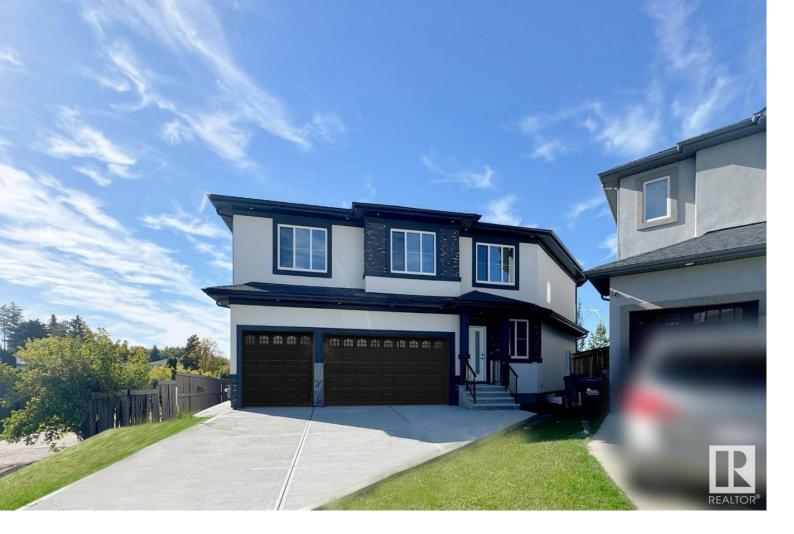

## Sherwood Park Alberta

\$849,900

!!LOCATION!! LOCATION!! Welcome to this beautiful brand new 2 storey executive style house, almost 2,600 sq.ft., with triple attached garage. This full upgraded quality homes comes on main floor comes with open to below celling, office, 2 pce bathroom and beautiful kitchen. The kitchen is double toned color, huge pantry, built in appliances, quartz counter tops, tilesplash, large island can be used for the breakfast nook. Open stair case with glass railing leads to second floor with huge bonus room overlooking the baseline road. This level has huge master bedroom with large walk in closet, spa style insuite with freestanding soaker tub standing shower and double sink. There is second bedroom with 4 pce insuite and walk in closet, 3rd bedroom, 4 pce bathroom and laundry completes this level. Basement has access from the garage and is waiting for your own finishing ideas. The house comes with triple attached garage, acrylic stucco and stone exterior, FULLY LANDSCAPED AND FENCED YARD. Won't last long!! (id:6769)