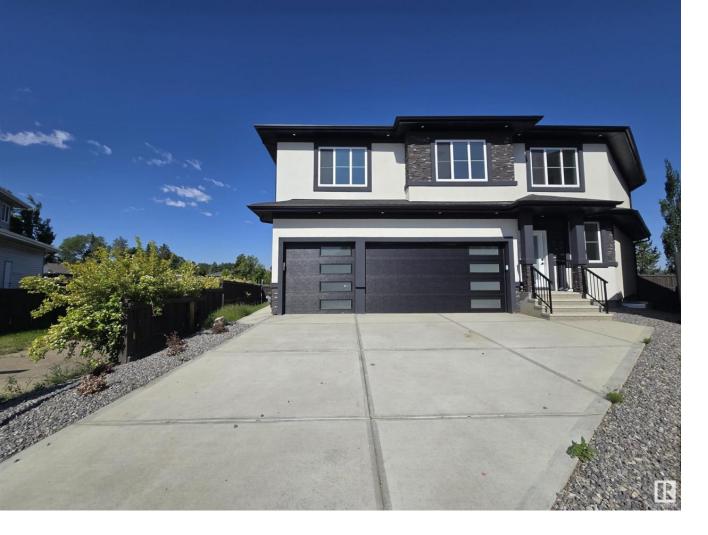

## Sherwood Park Alberta

\$799,900

!!LOCATION!! LOCATION!! Welcome to this beautiful brand new 2 storey executive style house, almost 2,600 sq.ft., with triple attached garage. This full upgraded quality homes comes on main floor comes with open to below celling, office, 2 pce bathroom and beautiful kitchen. The kitchen is double toned color, huge pantry, built in appliances, quartz counter tops, tilesplash, large island can be used for the breakfast nook. Open stair case with glass railing leads to second floor with huge bonus room overlooking the baseline road. This level has huge master bedroom with large walk in closet, spa style insuite with freestanding soaker tub standing shower and double sink. There is second bedroom with 4 pce insuite and walk in closet, 3rd bedroom, 4 pce bathroom and laundry completes this level. Basement has access from the garage and is waiting for your own finishing ideas. The house comes with triple attached garage, acrylic stucco and stone exterior, FULLY LANDSCAPED AND FENCED YARD. Won't last long!! (id:6769)