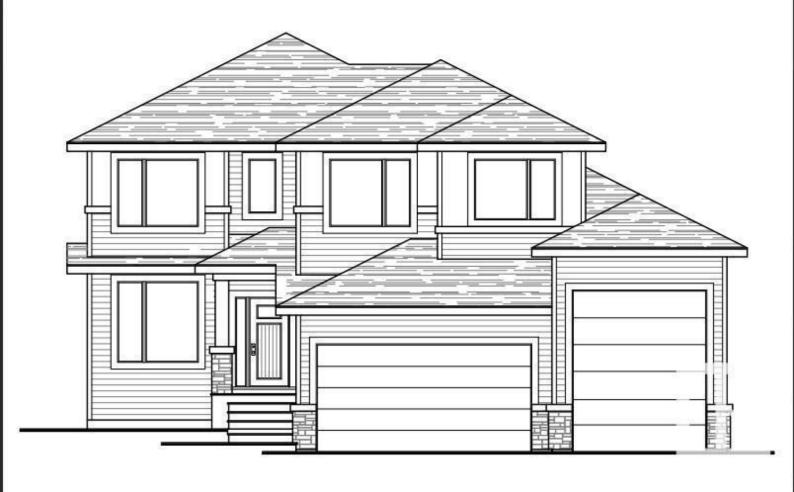

## Spruce Grove Alberta

\$749,900

Welcome to your gorgeous home in the heart of Spruce Grove! This amazing 2-storey home with RV car garage sitting on HUGE lot is minutes away from schools, parks, amenities, and Yellow-head Trail. Open concept floor plan w/plenty of natural light. Gorgeous property with stunning modern farmhouse curb appeal. As you walk into the spacious foyer, you will find the flex room neatly tucked on the side. Unleash your culinary skills in the gorgeous kitchen complete with 1 1/4 quartz countertops, waterproof LVP flooring, and a walk-through pantry. The main floor is complete with a mudroom, 1/2 bath and a cozy family room with an electric fireplace. In the evenings, withdraw to the spacious master suite with a luxurious bathroom showcasing a tile floor, a walk-in closet, a free-standing soaker tub and a tiled frameless shower. Three additional bedrooms, full bathroom, and a bonus room upstairs. (id:6769)