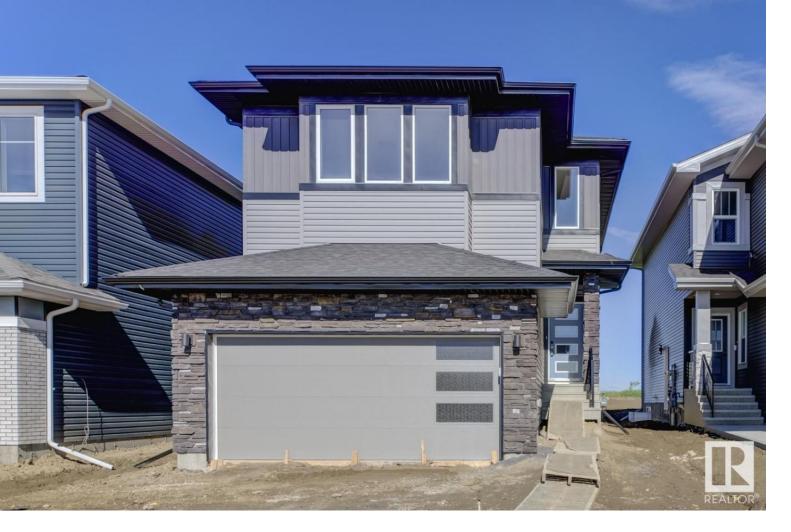

## St Albert Alberta \$589,900

Located in the Riverside Community in St. Albert, is this beautiful 1,652, 3 bedroom two-story home that is backing onto a pond. Check out this perfect location for your growing family, close to walking paths, schools, public transit and recreation. This home boasts 9' ceiling on main, quartz countertops, electric fireplace with custom surround and upgraded appliance package. Added feature is a ready planned side entrance, 9' basement, rough-in plumbing and HVAC. The development possibilities are waiting for your imagination. Besides the fabulous location, open floor plan, and stunning finishings, the value will impress the price conscious buyer. If you are looking for a perfect family home, this one should be on your list. (id:6769)